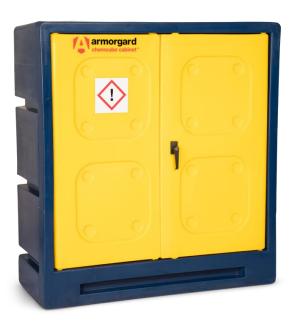

## **ChemCube Cabinet CCC3**

- Free standing cabinet for the safe storage of pesticides and other farm chemicals.
- Fitted with square mesh shelving
- Shelf Capacity 250kg
- Bunded safety feature controls any possible spillages.
- Lockable unit for security.
- Fitted with drain off.
- Plastic is not warped affected by most chemicals that can corrode metal.
- UV protected don't fade or go brittle
- Vent on the rear to prevent the build-up of fumes or gases.

| Product                                | Armorgard ChemCube Cabinet CC3™ |
|----------------------------------------|---------------------------------|
| Internal dimensions                    | 1050x450x1050                   |
| External dimensions (including         | 1310x520x1220                   |
| protrusions)                           |                                 |
| Weight (kg)                            | 47                              |
| Colour                                 | Blue and yellow                 |
| Finished Coating                       | Not coated                      |
| Material                               | Double layer polyethylene       |
| Material Thickness                     | Polyurethane                    |
| Locking mechanism                      | 2-point locking mechanism       |
| Does it have Forklift Skids?           | No                              |
| Does it have Gas Arms?                 | No                              |
| Newton Loading of Gas Arms             | N/A                             |
| Safety stay                            | No                              |
| Quantity of keys supplied              | 2 keys                          |
| Optional Extras Available              | N/A                             |
| Quantity of Shelves as standard        | 1                               |
| Are Castors standard or optional extra | N/A                             |
| How are the Castors fitted?            | N/A                             |
| Sump capacity                          | 125L bunded                     |
| Safety Signage                         | Hazardous Goods Sign            |
| Fire resistant?                        | N/A                             |