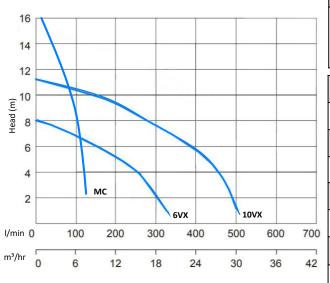

| Model Ref     | 6VX              | 10VX    | MC        |  |
|---------------|------------------|---------|-----------|--|
| Impeller type | Vortex           | Vortex  | Macerator |  |
| Power Supply  | 230 ~ 1ph ~ 50hz |         |           |  |
| Rated Power   | 0.37kW           | 0.75kw  | 1.2kW     |  |
| Rated Current | 1.9A             | 4.0A    | 9.2A      |  |
| Max Head      | 6m               | 10m     | 16m       |  |
| Max Flow Rate | 5.5 l/s          | 7.9 l/s | 1.8 l/s   |  |
| Cable Length  | 10m              | 10m     | 10m       |  |
| Free Passage  | 50mm             | 50mm    | Macerator |  |