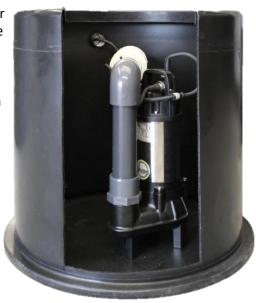

Image of Micro 635 6VX

| Chamber Dimensions |                                     |                              | Access Cover |            |
|--------------------|-------------------------------------|------------------------------|--------------|------------|
| Diameter           | Height                              | Capacity                     | Size         | Rating     |
| 610mm              | 635mm<br>1000mm<br>1500mm<br>2000mm | 190L<br>300L<br>450L<br>600L | 450mm Dia    | Pedestrian |

The Micro Series has been specially designed to ensure an easy, problem free installation and is manufactured in high grade MDPE. The station allows for one or two 110mm inlets, which are to be drilled on site with the seals supplied loose.

The system comes complete with a pump, all internal pipework and a pedestrian rated cover and frame, cable duct. We would recommend that a high level alarm is fitted to warn of any issues should they arise.