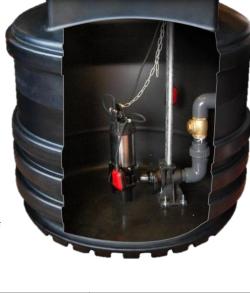

## **SINGLE SEWAGE & WASTEWATER PUMPING STATION**

The Mini Range of package pump stations are designed to collect foul water from an entire property or other buildings which houses multiple people such as commercial offices and other light commercial applications.

The Mini Range has been designed to ensure an easy and trouble free installation and is manufactured in high grade HDPE. The Mini Range of pump stations are delivered to site as a complete package, including all internal pipe work and a sewage pump.

This system also comes with guide rail and pedestal kit for easy pump access. The station is designed to pump through a 63mm pump main as the chamber's outlet terminates in a 2" male BSP thread.

The Mini Range of package pump stations allow for one or two 110mm inlet (to be drilled on site) to enable a quick and easy installation.