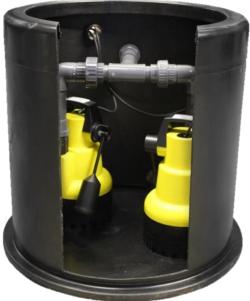

## TWIN PUMP BASEMENT DEWATERING SYSTEM

The AquaTank Pro package pump station is designed to collect ground water via a perimeter channel, 110mm pipe or a clear opening to the top of the chamber.

The AquaTank Pro station comes with a twin pump arrangement, this provides peace of mind knowing that you have a backup up pump. The station can also be supplied with a battery back-up which would ensure the pump would operate in the event of a power outage.

The AquaTank Pro can collect grey water from showers and wash-hand basins but is not suitable for foul/sewage waste from toilets. If this is required, please see our Micro Series pump station range.

The AquaTank Pro is delivered to site as a complete package, including all internal pipework and the drainage pumps. The system is designed to pump through 32mm pump main as the outlet terminates in a 1¼" male thread. The AquaTank Pro is specially designed to ensure an easy, problem free installation and is manufactured in high grade MDPE.