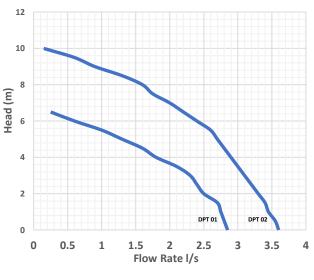

We would highly recommend that a high level alarm is fitted.

| Chamber Dimensions     |                                     |                  |                              | Access Cover |        |                  |
|------------------------|-------------------------------------|------------------|------------------------------|--------------|--------|------------------|
| Diameter               | Height                              |                  | Capacity                     | Size         |        | Weight<br>Rating |
| 610mm                  | 635mm<br>1000mm<br>1500mm<br>2000mm |                  | 190L<br>300L<br>450L<br>600L | 450mm<br>Dia |        | Pedestrian       |
| Model Ref              |                                     |                  | DPT 01                       |              | DPT 02 |                  |
| No of Pumps            |                                     | 2                |                              | 2            |        |                  |
| Power Supply           |                                     | 230 ~ 1ph ~ 50hz |                              |              |        |                  |
| Rated Power per pump   |                                     | 0.43kw           |                              | 0.75kw       |        |                  |
| Rated Current per pump |                                     | 1.9A             |                              | 4.0A         |        |                  |
| Max Head               |                                     | 6m               |                              | 9m           |        |                  |
| Max Flow Rate          |                                     | 2.75 l/s         |                              | 3.8 l/s      |        |                  |
| Cable Length           |                                     | 10m              |                              | 10m          |        |                  |
| Max Particle Size      |                                     | 10mm             |                              | 10mm         |        |                  |