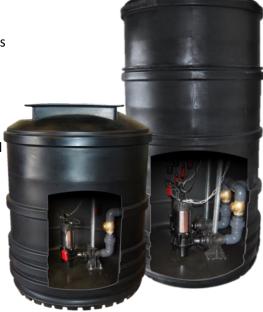

## **1.2mØ SEWAGE & WASTEWATER PUMPING STATION**

The Maxi Range of package pump stations are designed to collect foul water from multiple properties or buildings or commercial offices and other industrial sized commercial applications. However, the Maxi range of pump stations are available with 65mm or 80mm solid handling pumps capable of delivering flows up to 850 l/min (14 l/s).

The Maxi Range has been designed to ensure an easy and trouble free installation and is manufactured from high grade HDPE. The Maxi Range of pump stations are delivered to site as a complete package, including all internal pipe work, 2 sewage pumps and alternating control panel and float switches.

This system also comes with guide rail pedestal kits for easy pump access. The station is designed to pump through a 90mm pump main as the chamber's outlet terminates in a 3" male BSP thread as standard.

The Maxi Range pump station allows multiple 110mm inlets (to be drilled on site) to enable a quick and easy installation. Also available in single pump configurations.