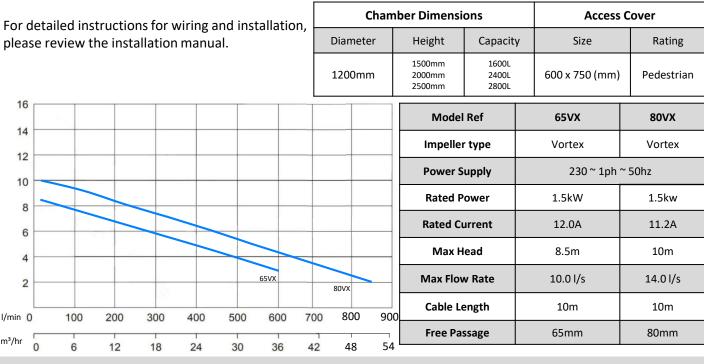

## **1.2mØ SEWAGE & WASTEWATER PUMPING STATION**

The Maxi Range of package pump stations are designed to collect foul water from multiple properties or buildings or commercial offices and other industrial sized commercial applications. However, the Maxi range of pump stations are available with 65mm or 80mm solid handling pumps capable of delivering flows up to 850 l/min (14 l/s).