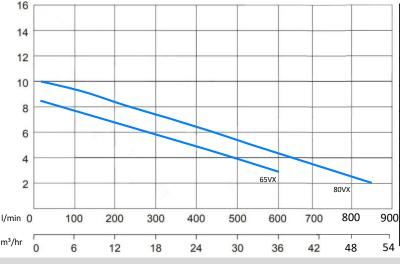

## 1.5mØ SEWAGE & WASTEWATER PUMPING STATION

The Maxi Range of package pump stations are designed to collect foul water from multiple properties or buildings or commercial offices and other industrial sized commercial applications. However, the Maxi range of pump stations are available with 65mm or 80mm solid handling pumps capable of delivering flows up to 850 l/min (14 l/s).

| Model Ref     | 65VX             | 80VX     |  |  |
|---------------|------------------|----------|--|--|
| Impeller type | Vortex           | Vortex   |  |  |
| Power Supply  | 230 ~ 1ph ~ 50hz |          |  |  |
| Rated Power   | 1.5kW            | 1.5kw    |  |  |
| Rated Current | 12.0A            | 11.2A    |  |  |
| Max Head      | 8.5m             | 10m      |  |  |
| Max Flow Rate | 10.0 l/s         | 14.0 l/s |  |  |
| Cable Length  | 10m              | 10m      |  |  |
| Free Passage  | 65mm             | 80mm     |  |  |
|               |                  |          |  |  |