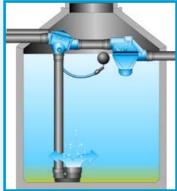

3P Filter, Calmed Inlet, Overflow Siphon and Floating Intake utilised inside a Rainwater Tank.

There are a wide range of fixtures and fittings available 3P can make up bespoke fittings if ordered in bulk