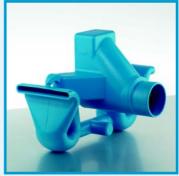

3P Overflow Siphon DN100-Without Rodent Barrier Art No. 4000210 Basic overflow.

3P Overflow Siphon DN100-Steel Bars Rodent Barrier Art No. 4000215 Basic overflow with steel bars to keep out rodents.

DN100-Spiral Rodent
Barrier
Art No. 4000310
Basic overflow with
premium rodent barrier.