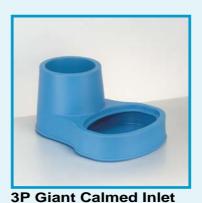

3P Calmed Inlet
125mm/110mm
Art No. 4000100
Prevents disturbance of settled sedimentation layer.

**Art No.** Prevents disturbance of settled sedimentation layer in large tanks.

150mm/250mm

3P Rapid Connector Art No. 1000210 Enables connection of plain ended 110mm pipe. Useful in tank turrets.