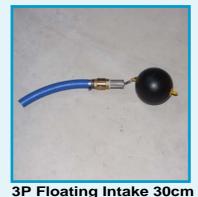

Art No.
Float Ball Diameter 15cm
Filter Inlet sleeve mesh
Check Valve - 1"
30cm suction Pipe
Range of connections
available

**3P Giant Floating Intake Art No.**Float Ball Diameter 15cm
Filter Inlet sleeve mesh
Check Valve - 2"
Range of connections
available