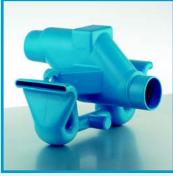

3P Overflow Siphon DN100-Without Rodent Barrier Art No. 4000210 Basic overflow.

3P Overflow Siphon DN100-Steel Bars Rodent Barrier Art No. 4000215 Basic overflow with steel bars to keep out rodents.

DN100-Spiral Rodent
Barrier
Art No. 4000310
Basic overflow with
premium rodent barrier.