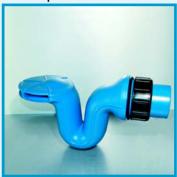

3P Overflow Siphon Mono Art No. 4000250 With rodent and odour barrier - with skimming effect on tank water surface utilising chamfered inlet slots.

3P Overflow Siphon
Duo
Art No. 4000200
The 3P Overflow Siphon
Duo is installed inside
the rainwater tank between the filter and
the tank wall overflow
outlet.