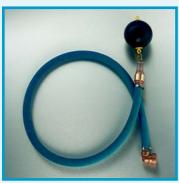

## Overflow Siphons, Floating Intakes & Calmed Inlets

3P Floating Intakes - Enables abstraction of the cleanest rainwater from the storage tank

3P Floating Intake Art No. 4000620 Float Ball at 15cm Diameter Filter Inlet Check Valve - 1" 2m suction Pipe Other fittings available