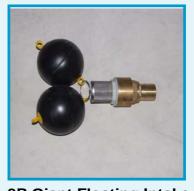

Art No.
Float Ball Diameter 15cm
Filter Inlet sleeve mesh
Check Valve - 1"
30cm suction Pipe
Range of connections
available

**3P Giant Floating Intake Art No.**Float Ball Diameter 15cm
Filter Inlet sleeve mesh
Check Valve - 2"
Range of connections
available