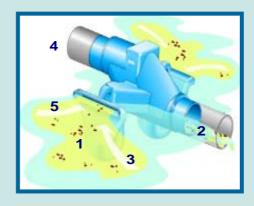

3P Giant Overflow Siphon DN250-150 With Rodent Barrier Art No. 4000220

1. As the tank water level rises, the water flows over the skimmer siphon inlet into the sewer or to an infiltration soakaway. Any floating materials are skimmed off via the chamfered slots.

- 2. The surplus water with the pollen is led out of the rainwater tank. Outlet 110mm.
- **3**. An Odour Trap is provided by the siphon.
- **4**. Connection filter side for 110mm pipe (3P Overflow Siphon Duo).
- **5**. Rodent entry is prevented, because of slim slots and tight angle bends.