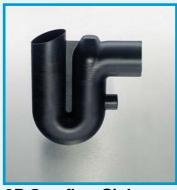

3P Overflow Siphon DN100-Without Rodent Barrier Art No. 4000210 Basic overflow.

3P Overflow Siphon DN100-Steel Bars Rodent Barrier Art No. 4000215 Basic overflow with steel bars to keep out rodents.

DN100-Spiral Rodent
Barrier
Art No. 4000310
Basic overflow with
premium rodent barrier.