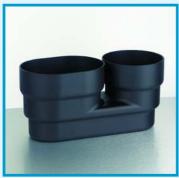

3P Calmed Inlet
125mm/110mm
Art No. 4000100
Prevents disturbance of settled sedimentation layer.

**Art No.** Prevents disturbance of settled sedimentation layer in large tanks.

150mm/250mm

3P Rapid Connector Art No. 1000210 Enables connection of plain ended 110mm pipe. Useful in tank turrets.