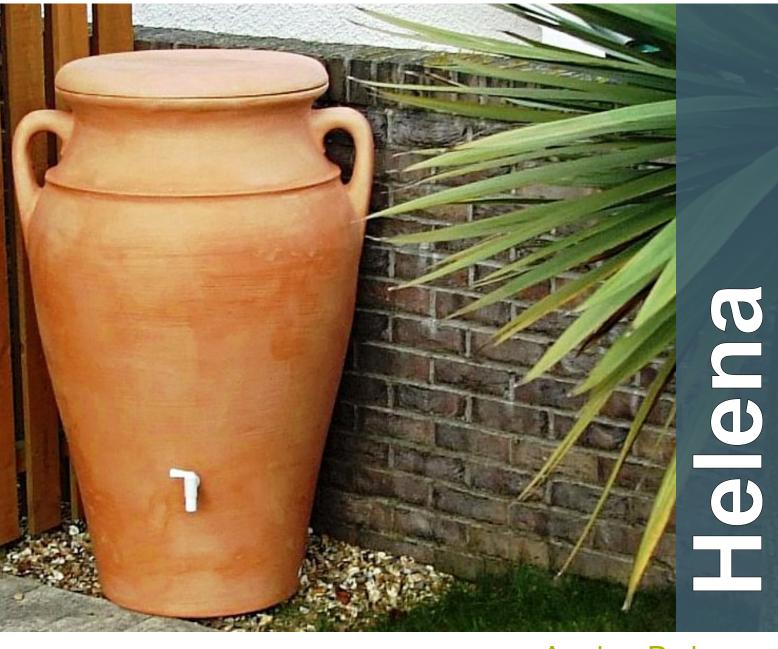

## 3P Water Butt Helena

The Helena amphora design brings a touch of ancient Greece to the garden. This amphora water butt has been crafted to give a realistic distressed detailed finish, and like all 3P tanks it's made from weather and UV resistant polyethylene. Features include brass threaded 3/4" connection points for a screw in tap on the front and back, and side outlet for draining or connecting to another tank.

Dimensions

Height 120 cm

Diameter 78 cm

Capacity 300 Litres (65 gallons)

Material PE Art no 9000670K

## Amphora Design

Distressed detailed finish.

3P Technik UK Tel: 01239 623506 Fax: 01239 623518 www.3ptechnikuk.com