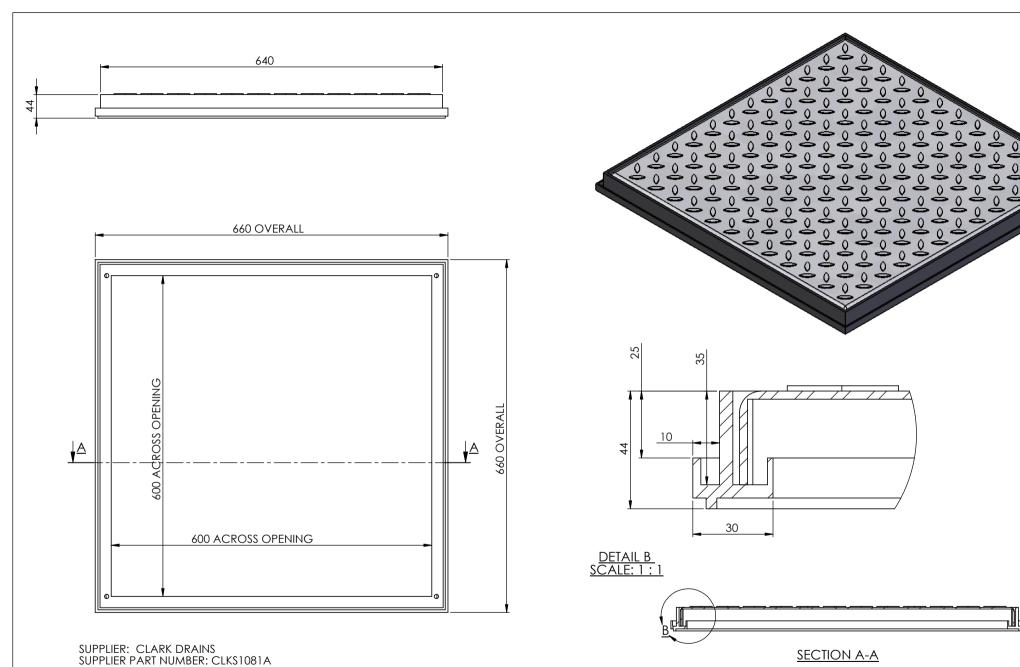

Please Check with Environmental Treatment Systems Limited For The Latest Issue Of This Drawing Material: Tolerance (unless stated) : Drawing: 012244 Page 1 of 1 Issue Date Drawn by Approved by Description Finish: Thickness: Weight: Surface Area: m² Lockable Manhole Cover & Frame 01 14/12/11 SMB COVER DETAIL Modelled By : Kingspan Environmental reserve the right to alter the details of this drawing without prior notice.

This drawing is copyright and may not be reproduced or used without the written permission of Kingspan Environmental All Dimensions In mm Scale: Do Not Scale Third Angle Projection T:\Drawing Data\08 - Newco Components\Manhole Covers\012244