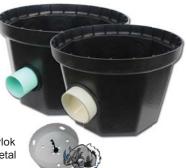

# introducing the POLYLOK 24" 10 HOLE RHINO BOX

This Rhino Box is the most versatile box on the market. It has ten (10) potential openings. It can be used as a catch basin, distribution box, pump chamber, meter pit, and much more.

# · Easy to install

- Accepts 24" Polylok risers
- Accepts 4", 3", & 2" pipe
- Accepts 6" pipe with the use of Polylok 6" grommets
- Pipe can be installed at various heights

# Part Numbers:

- 3017-C24 (w/ domed cover 3008-RC)
- 3017-G24 (w/ heavy duty grate 3008-G24)
- 3017-24 (w/ no cover/grate or screws)

## Package includes:

- 24" ten (10) hole box
- Cover or Grate\*
- (4) Seals
- (4) Seals
- (8) Stainless steel screws\*
- \* Not included with PN: 3017-24