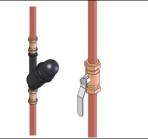

Step 9 - Internal

Mains Top Up Float to be positioned 150mm from base

Step 10 - External

Re-fit tank lid and lock using keys supplied

Step 11 - Internal

Join MDPE to RWH Supply **Pipe** 

Step 12 - Internal

**Connect Inline Filter & Shut** Off Valve

Step 13 - Internal

**Connect Pressure Vessel** (If required)

Step 14 - Internal

**Connect Mains Top Up via** Solenoid Control valve