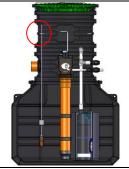

Connect Inlet/Overflow/Vent/Duct.

Step 6 - External

**Connect RWH Supply & Mains Top Up MDPE Pipe** 

Fit Pump to the Manifold inside the Tank

Step 8 - Internal

**Secure Mains Top Up Float** to bracket with cable tie