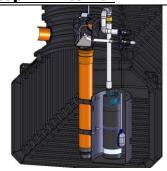

Step 9 - Internal

Mains Top Up Float to be positioned 150mm from base

Step 10 - External

Re-fit tank lid and lock using keys supplied

Step 11 - Internal

Join MDPE to RWH Supply **Pipe** 

Step 12 - Internal

**Connect Inline Filter & Shut** Off Valve

Step 13 - Internal

**Connect Pressure Vessel** (If required)

Step 14 - Internal

**Connect Mains Top Up via** Solenoid Control valve