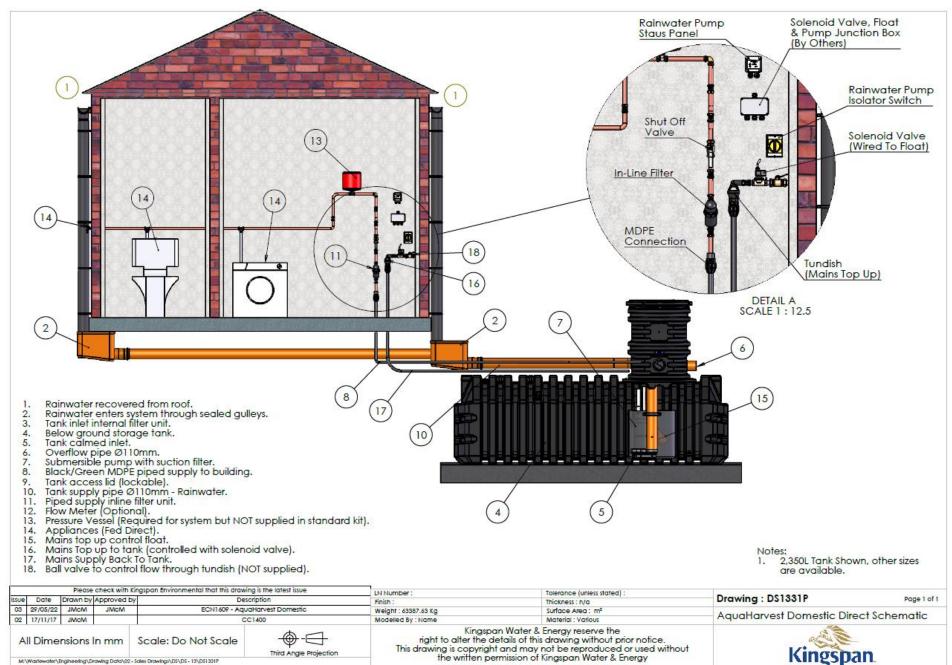

Connect Inlet/Overflow/Vent/Duct.

Step 6 - External

**Connect RWH Supply & Mains Top Up MDPE Pipe** 

Fit Pump to the Manifold inside the Tank

Step 8 - Internal

**Secure Mains Top Up Float** to bracket with cable tie

Step 9 - Internal

Mains Top Up Float to be positioned 150mm from base

Step 10 - External

Re-fit tank lid and lock using keys supplied

Step 11 - Internal

Join MDPE to RWH Supply **Pipe** 

Step 12 - Internal

**Connect Inline Filter & Shut** Off Valve

Step 13 - Internal

**Connect Pressure Vessel** (If required)

Step 14 - Internal

**Connect Mains Top Up via** Solenoid Control valve

## Step 15 - Internal

Refer to DS1333P to Connect Pump Isolator, Panel, Float, Solenoid & Fused Spur