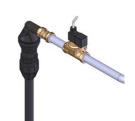

Step 9 - Internal

Mains Top Up Float to be positioned 150mm from base

Step 10 - External

Re-fit tank lid and lock using keys supplied

Step 11 - Internal

Join MDPE to RWH Supply **Pipe** 

Step 12 - Internal

**Connect Inline Filter & Shut** Off Valve

Step 13 - Internal

**Connect Pressure Vessel** (If required)

Step 14 - Internal

**Connect Mains Top Up via** Solenoid Control valve