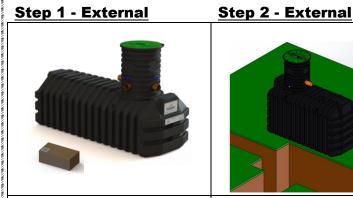

## 026121-03 - AquaHarvest Domestic RWH Pictorial Installation Document (Direct System).

**Ensure All Items Received Un-Damaged** 

**Excavate Hole To Suit Tank** 

**Lower Tank Into Excavation** 

Backfill/Ballast In Stages To **Support Tank** 