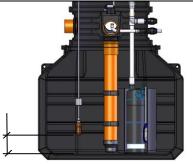

Connect Inlet/Overflow/Vent/Duct.

Step 6 - External

**Connect RWH Supply & Mains Top Up MDPE Pipe** 

Fit Pump to the Manifold inside the Tank

Step 8 - Internal

**Secure Mains Top Up Float** to bracket with cable tie