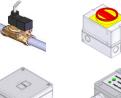

## Step 15 - Internal

Refer to DS1333P to Connect Pump Isolator, Panel, Float, Solenoid & Fused Spur