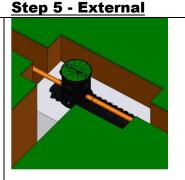

Connect Inlet/Overflow/Vent/Duct.

Step 6 - External

**Connect RWH Supply & Mains Top Up MDPE Pipe** 

Fit Pump to the Manifold inside the Tank

Step 8 - Internal

**Secure Mains Top Up Float** to bracket with cable tie