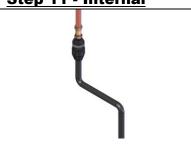

Step 9 - Internal

Mains Top Up Float to be positioned 150mm from base

Step 10 - External

Re-fit tank lid and lock using keys supplied

Step 11 - Internal

Join MDPE to RWH Supply **Pipe** 

Step 12 - Internal

**Connect Inline Filter & Shut** Off Valve