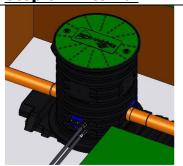

Connect Inlet/Overflow/Vent/Duct.

Step 6 - External

**Connect RWH Supply & Mains Top Up MDPE Pipe** 

Fit Pump to the Manifold inside the Tank

Step 8 - Internal

**Secure Mains Top Up Float** to bracket with cable tie