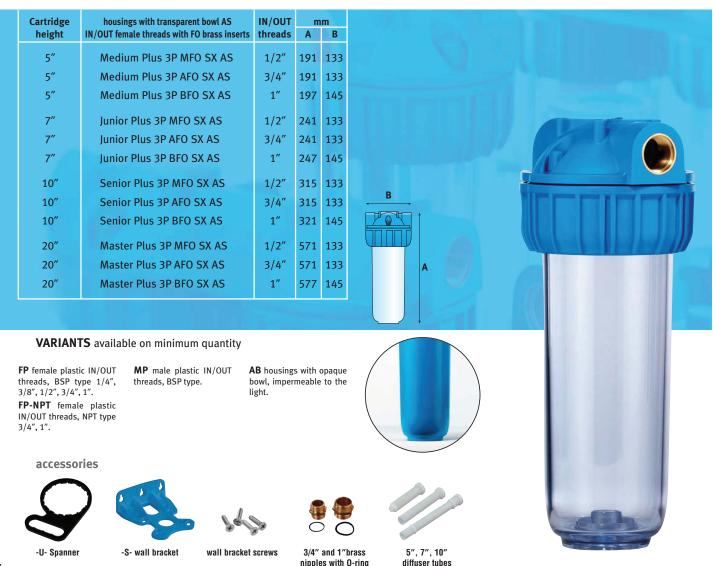

# housings Plus 3P SX

# for cartridges with standard flat seals

### SPECIFICATIONS

Non-toxic materials, suitable for drinking water. Head and ring nut: reinforced polypropylene. Transparent bowl: SAN. O-ring: ETP. Breather-valve: body polypropylene, O-ring ETP. IN/OUT threads: CW 614 N brass inserts.