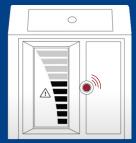

### No Transmission Heard Notification

Please re-site the receiver in a location where the transmission is heard. Rematch the receiver and transmitter.

Siren type sound, flashing LED and level bars appears in sequence.