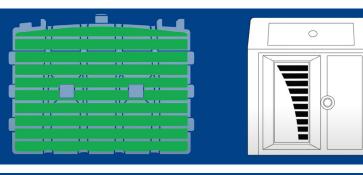

### No Echo Notification

Please enable Dip Switch 2 and rematch transmitter with receiver (or allow 24hrs to show accurate readings). If this does not change within a few days,

- check possible reasons below:
- Slimline/narrow tanks (enabling Dip Switch 2)
- Overfilled tank (wait until level drops in tank)
- Empty tank (no liquid in tank)
- Transmitter installation (check the unit is levelled and correctly positioned from a tank wall, corrugation or window, minimum 15cm from any obstructions).