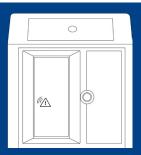

Last good level and constant triangle.

## **WATCHMAN®** Sonic Advanced

What do your screen notifications mean?

Flashing warning triangle, no level.