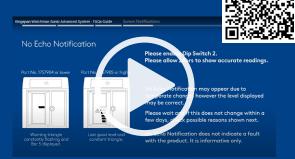

### No Echo Notification

Please enable Dip Switch 2 and rematch transmitter with receiver (or allow 24hrs to show accurate readings). If this does not change within a few days,

- check possible reasons below:
- Slimline/narrow tanks (enabling Dip Switch 2)
- Overfilled tank (wait until level drops in tank)
- Empty tank (no liquid in tank)
- Transmitter installation (check the unit is levelled and correctly positioned from a tank wall, corrugation or window, minimum 15cm from any obstructions).