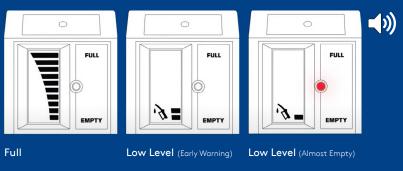

### Level Indication

Note: it can take up to 24h for the first reading to be displayed.

### **Level Meaning**

Each bar represents 10% of the fluid height in the inner tank (not volume). Levels will not change until sufficient fuel has been used to drop to the next 10% of the inner tank.