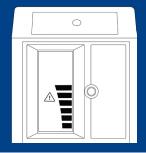

### Level Indication

Note: it can take up to 24h for the first reading to be displayed.

### **Level Meaning**

Each bar represents 10% of the fluid height in the inner tank (not volume). Levels will not change until sufficient fuel has been used to drop to the next 10% of the inner tank.