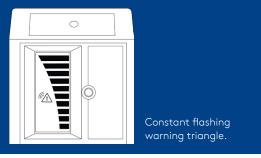

Last good level and constant triangle.

## **WATCHMAN®** Sonic Advanced

What do your screen notifications mean?

Flashing warning triangle, no level.