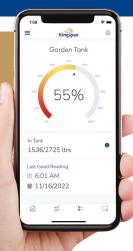

### Level Indication

Note: it can take up to 24h for the first reading to be displayed.

### **Level Meaning**

Each bar represents 10% of the fluid height in the inner tank (not volume). Levels will not change until sufficient fuel has been used to drop to the next 10% of the inner tank.

### Upgrade to access Watchman

SENSIT smart features
Purchase the Watchman SENSIT USB
Receiver to monitor your oil levels remotely and get notifications directly to your phone via **Kingspan Connect** app.