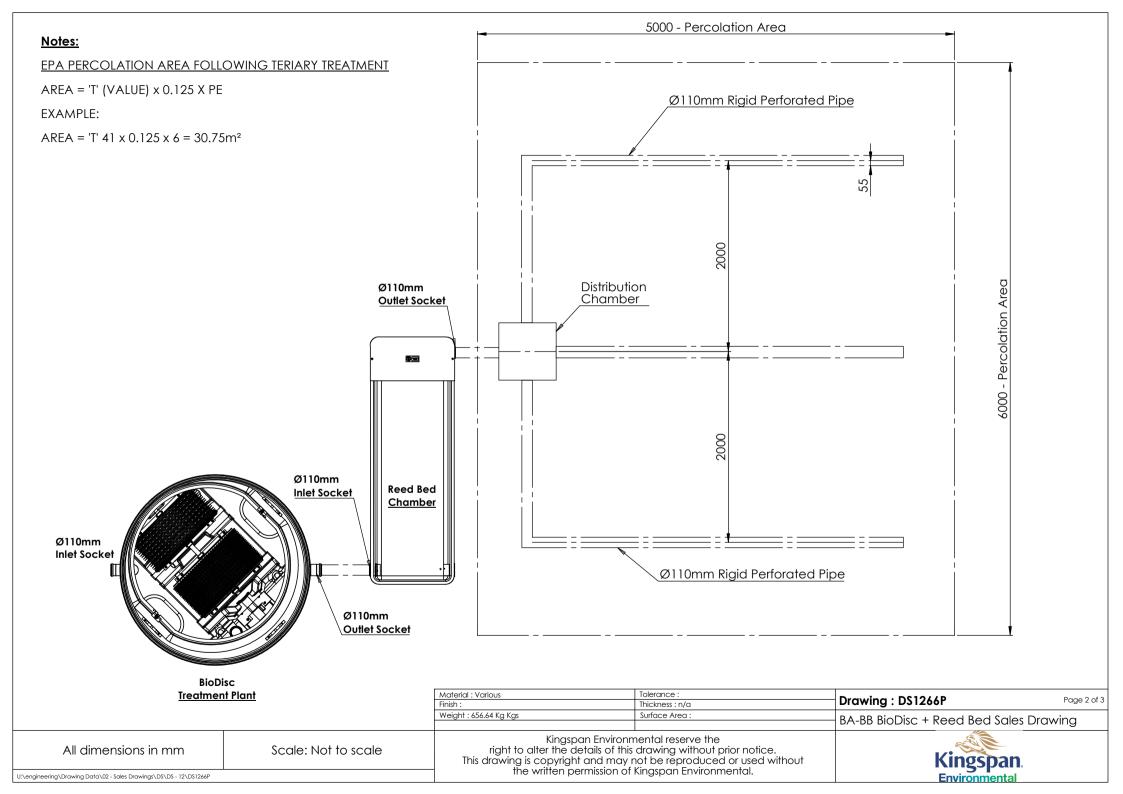

|                                                                    |                     |                                                                                                                                                                               | Televenee                      |                                      |             |
|--------------------------------------------------------------------|---------------------|-------------------------------------------------------------------------------------------------------------------------------------------------------------------------------|--------------------------------|--------------------------------------|-------------|
|                                                                    |                     | Material : Various<br>Finish :                                                                                                                                                | Tolerance :<br>Thickness : n/a | Drawing : D\$1266P                   | Page 3 of 3 |
|                                                                    |                     |                                                                                                                                                                               |                                |                                      |             |
|                                                                    |                     | Weight : 656.64 Kg Kgs                                                                                                                                                        | Surface Area :                 | BA-BB BioDisc + Reed Bed Sales Drawi | ng          |
| All dimensions in mm                                               | Scale: Not to scale | Kingspan Environmental reserve the<br>right to alter the details of this drawing without prior notice.<br>This drawing is copyright and may not be reproduced or used without |                                | Kingspan                             |             |
| U:\engineering\Drawing Data\02 - Sales Drawings\DS\DS - 12\DS1266P |                     | the written permission of Kingspan Environmental.                                                                                                                             |                                | Environmental                        |             |