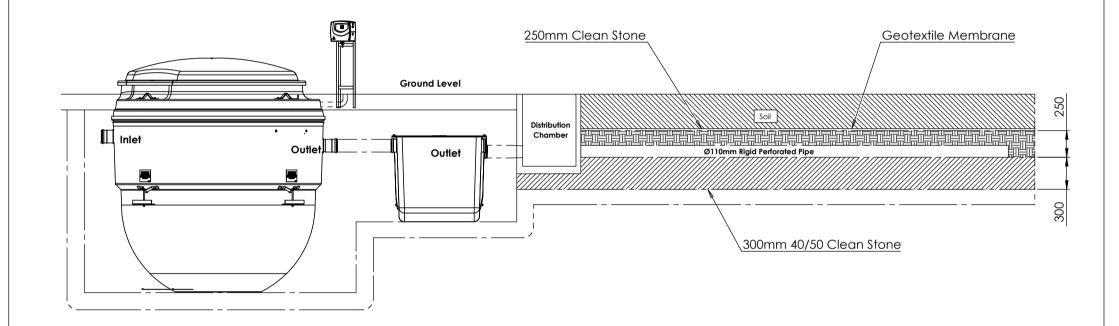

|                                                                    |                     |                                                                                                                                                                               | Televenee                      |                                      |             |
|--------------------------------------------------------------------|---------------------|-------------------------------------------------------------------------------------------------------------------------------------------------------------------------------|--------------------------------|--------------------------------------|-------------|
|                                                                    |                     | Material : Various<br>Finish :                                                                                                                                                | Tolerance :<br>Thickness : n/a | Drawing : D\$1266P                   | Page 3 of 3 |
|                                                                    |                     |                                                                                                                                                                               |                                |                                      |             |
|                                                                    |                     | Weight : 656.64 Kg Kgs                                                                                                                                                        | Surface Area :                 | BA-BB BioDisc + Reed Bed Sales Drawi | ng          |
| All dimensions in mm                                               | Scale: Not to scale | Kingspan Environmental reserve the<br>right to alter the details of this drawing without prior notice.<br>This drawing is copyright and may not be reproduced or used without |                                | Kingspan                             |             |
| U:\engineering\Drawing Data\02 - Sales Drawings\DS\DS - 12\DS1266P |                     | the written permission of Kingspan Environmental.                                                                                                                             |                                | Environmental                        |             |