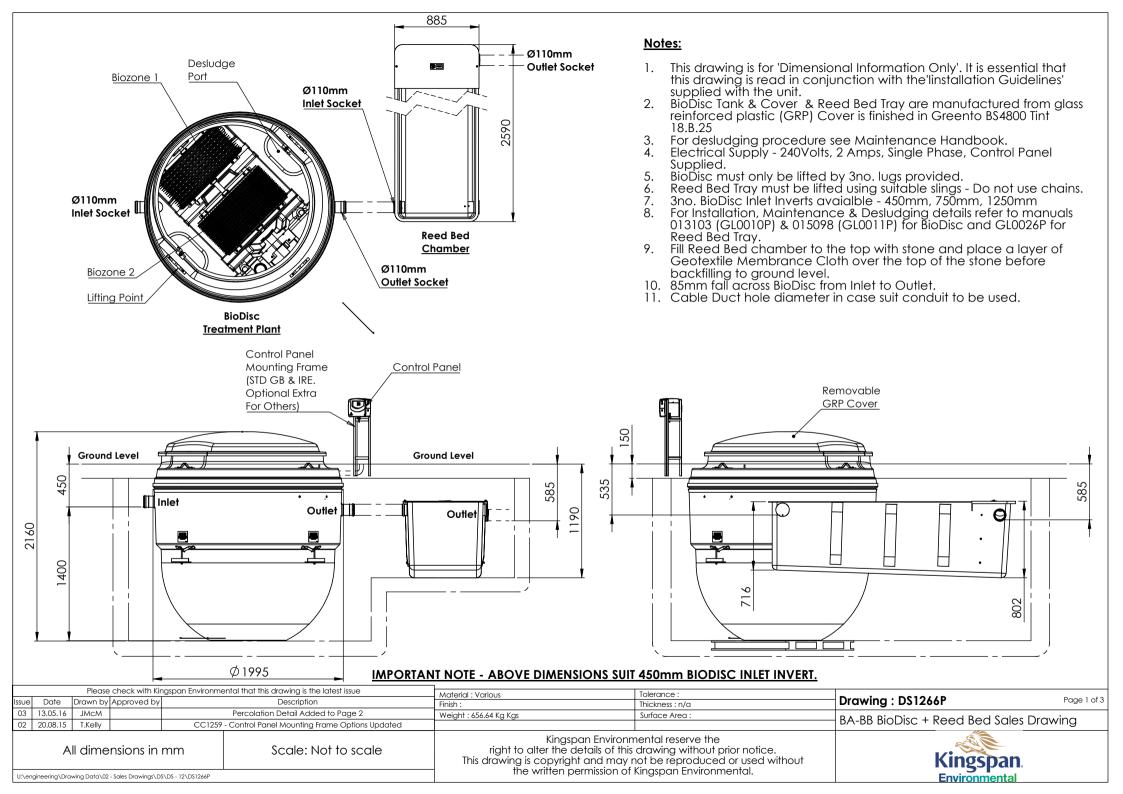

|                                                                    |                     |                                                                                                                                                                               | Televenee                      |                                      |             |
|--------------------------------------------------------------------|---------------------|-------------------------------------------------------------------------------------------------------------------------------------------------------------------------------|--------------------------------|--------------------------------------|-------------|
|                                                                    |                     | Material : Various<br>Finish :                                                                                                                                                | Tolerance :<br>Thickness : n/a | Drawing : D\$1266P                   | Page 3 of 3 |
|                                                                    |                     |                                                                                                                                                                               |                                |                                      |             |
|                                                                    |                     | Weight : 656.64 Kg Kgs                                                                                                                                                        | Surface Area :                 | BA-BB BioDisc + Reed Bed Sales Drawi | ng          |
| All dimensions in mm                                               | Scale: Not to scale | Kingspan Environmental reserve the<br>right to alter the details of this drawing without prior notice.<br>This drawing is copyright and may not be reproduced or used without |                                | Kingspan                             |             |
| U:\engineering\Drawing Data\02 - Sales Drawings\DS\DS - 12\DS1266P |                     | the written permission of Kingspan Environmental.                                                                                                                             |                                | Environmental                        |             |