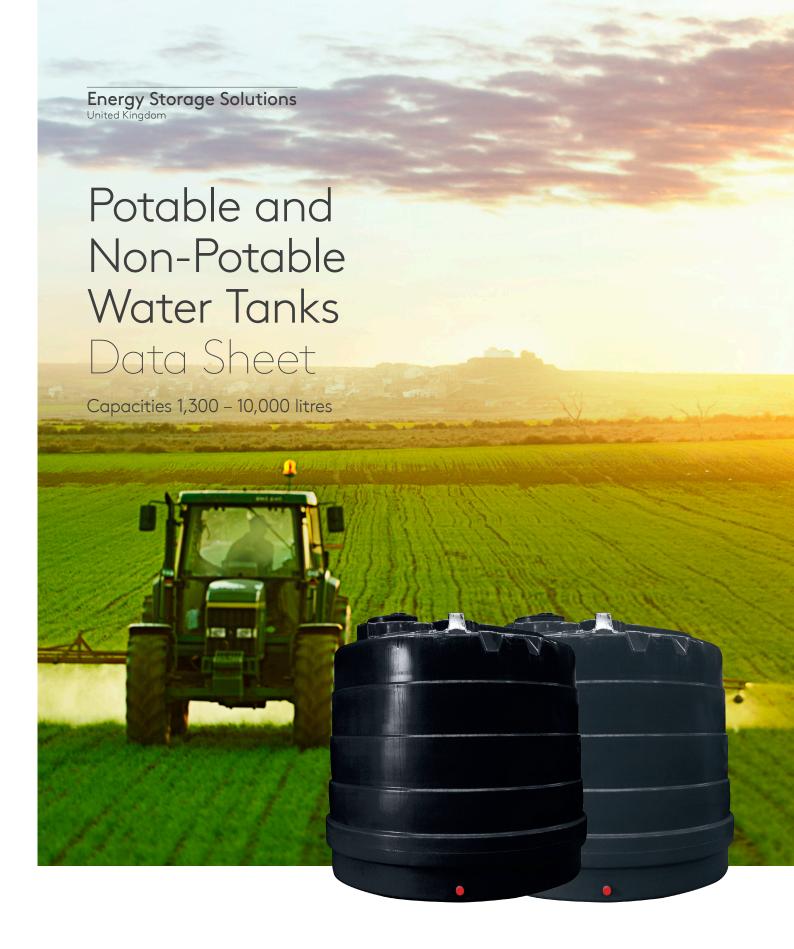

# Potable and Non-Potable Water Tanks

Whether it's water for animal drinking or for general use including vehicle washing, the Kingspan range of large capacity, potable and non-potable water storage tanks provide the best solution on the market.

- Manufactured from UV resistant medium density polyethylene
- Fitted as standard with 2" BSP male outlets which can be connected onto copper, pex, hydrocare etc
- Tough and durable
- Rust, rot and weather resistant
- Recyclable
- Fitted with a sealed 16" hinged manhole cover to allow easy access for fitting of ballcocks, floats and extra outlets
- All water tanks require a solid base for installation

### Potable Water Tanks

Specifically designed to store water for animal drinking or emergency human consumption, Kingspan potable water tanks fully meet UK Water Regulatory requirements (WRAS approved).

## Non-Potable Water Tanks

Designed as a basic water storage tank for non-drinking (not intended for human consumption) use such as vehicle washing, irrigations and washdowns.