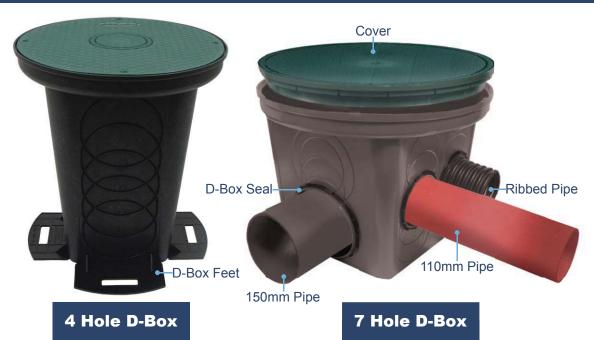

## **Product Description:**

The Polylok distribution box is the most versatile box of its type on the market today.

## **Product Features:**

- Choose what height you want the inlet or outlet pipes to be.
- Light weight, durable and a strong distribution box.
- Easily sealed around this inlet and outlet pipes with the purpose made 110mm and 160mm seals with and securing nut.
- Seals can be used as a stopper or seal and will accept a variety of pipe sizes.
- Easy to fit and seal the purpose made risers to bring the box cover up to finish ground level.

## **POLYLOK DISTRIBUTION PRODUCTS**

Distribution Boxes & Accessories

4 Hole D-Box Cover Part #: 3017-C

7 Hole D-Box Cover Part #: 3017-C20

4 Hole D-Box 150mm Riser Part #: 3017-R

7 Hole D-Box 150mm Riser Part #: 3009

7 Hole D-Box 300mm Riser Part #: 3009-R12

Roto-Flow Part #: 3050-3 / 3050-4