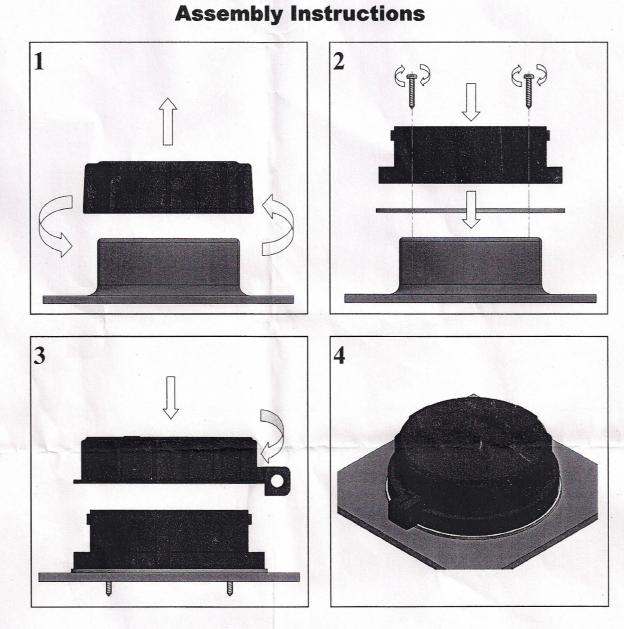

## Parts

Harlequín

1 x Lockable 4" Lid - Upper 1 x Cork Washer 1 x Lockable 4" Lid - Lower 4 x Self Tapping Screws

## Instructions

- Unscrew and remove existing 4" screw cap
- Clean and dry area around 4" neck
- Fit cork washer around 4" neck
- Neatly position lower part of lockable lid on top of cork washer and securely fasten to tank using 4x self tapping screws (Ensure that the orientation of the locking lugs does not obstruct the attachment of a padlock)
- To fit the upper part of the lockable lid, simply place the lid on the lower part as orientated above (3) and turn clockwise