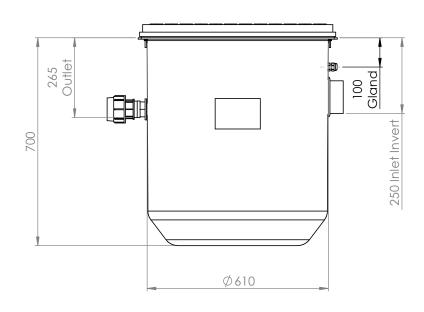

Mini Pump Chamber - Low Head Effluent

All dimensions in mm

Scale: Not to scale

Kingspan Environmental reserve the right to alter the details of this drawing without prior notice.

This drawing is copyright and may not be reproduced or used without the written permission of Kingspan Environmental.