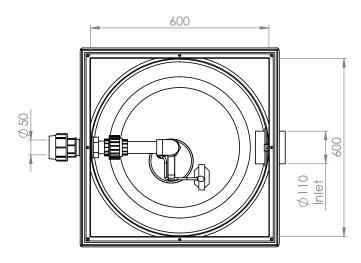

## Cover removed for clarity

Mini Pump Chamber - Low Head Effluent

All dimensions in mm

Scale: Not to scale

Kingspan Environmental reserve the right to alter the details of this drawing without prior notice.

This drawing is copyright and may not be reproduced or used without the written permission of Kingspan Environmental.