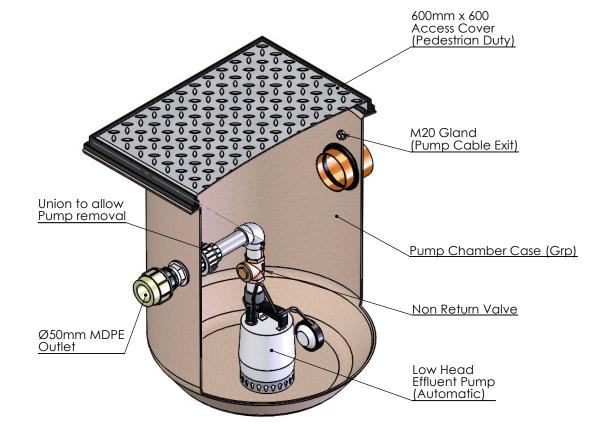

## Notes:

- Pumpwell delivered with pump pre-fitted.
- Read Operating and Installation Guidelines before installing.

|       | Please check with Kingspan Environmental that this drawing is the latest issue |          |             |                                                          |   |  |
|-------|--------------------------------------------------------------------------------|----------|-------------|----------------------------------------------------------|---|--|
| Issue | Date                                                                           | Drawn by | Approved by | Description                                              | 1 |  |
| 03    | 21/07/17                                                                       | WMD      |             | CC1382 - Pump revision                                   | F |  |
| 02a   | 25/07/13                                                                       | JMcM     |             | CN235 - Inlet Invert reduced to 250mm<br>Initial Release |   |  |
| 01    | 06/11/12                                                                       | JMcM     |             |                                                          |   |  |
|       |                                                                                |          |             |                                                          |   |  |

Mini Pump Chamber - Low Head Effluent

All dimensions in mm

Scale: Not to scale

Kingspan Environmental reserve the right to alter the details of this drawing without prior notice.

This drawing is copyright and may not be reproduced or used without the written permission of Kingspan Environmental.