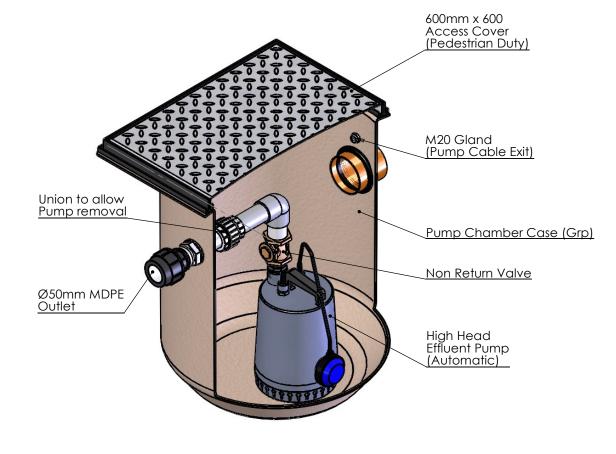

Scale: Not to scale

Material: Various

Weight: 30.63 Kg Kgs

Mini Pump Chamber - High Head Effluent

Kingspan.

Environmental

Page 1 of 1

Y:\Drawing Data\02 - Sales Drawings\DS\DS - 12\DS1208P