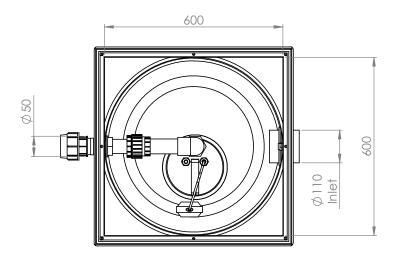

## Cover removed for clarity







## Notes:

Tolerance:

Thickness: n/a

Surface Area:

- Pumpwell delivered with pump pre-fitted.
- Read Operating and Installation Guidelines before installing.

Drawing: DS1208P

|       | Please check with Kingspan Environmental that this drawing is the latest issue |          |             |                                       |  |
|-------|--------------------------------------------------------------------------------|----------|-------------|---------------------------------------|--|
| Issue | Date                                                                           | Drawn by | Approved by | Description                           |  |
| 03    | 21/07/17                                                                       | WMD      |             | CC1382 - Pump revisio