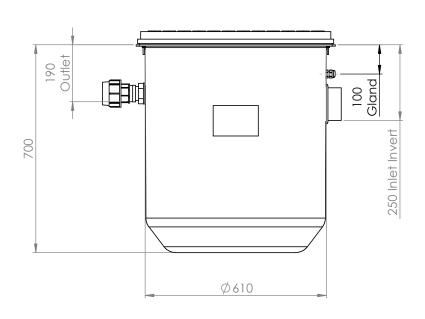

## Cover removed for clarity







## Notes:

Tolerance:

Thickness: n/a

Surface Area:

- Pumpwell delivered with pump pre-fitted.
- Read Operating and Installation Guidelines before installing.

Drawing: DS1208P

|       | Please check with Kingspan Environmental that this drawing is the latest issue |          |             |                                       |  |
|-------|--------------------------------------------------------------------------------|----------|-------------|---------------------------------------|--|
| Issue | Date                                                                           | Drawn by | Approved by | Description                           |  |
| 03    | 21/07/17                                                                       | WMD      |             | CC1382 - Pump revision