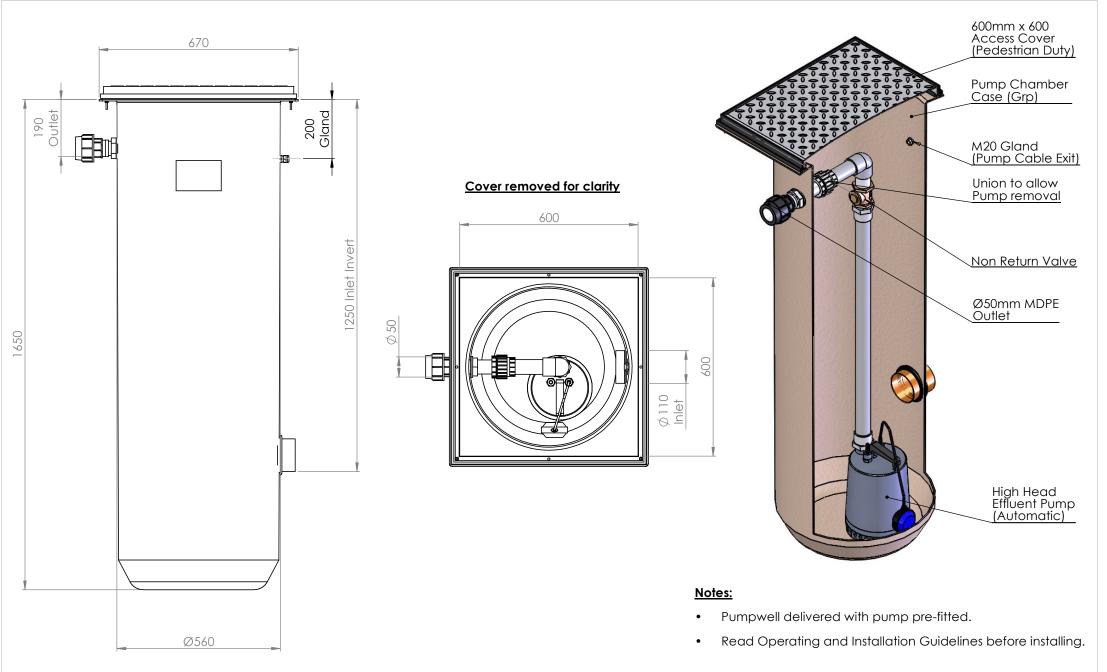

|                                                        |                                          |                     |                        | Material : Various                                                                                                                                                            | Tolerance :     |                                        | Page 1 of 1 |
|--------------------------------------------------------|------------------------------------------|---------------------|------------------------|-------------------------------------------------------------------------------------------------------------------------------------------------------------------------------|-----------------|----------------------------------------|-------------|
| Issu                                                   | e Date                                   | Drawn by Approved b | Description            | Finish :                                                                                                                                                                      | Thickness : n/a | Drawing : DS1211P Page 1               |             |
|                                                        | 21/07/17                                 |                     | CC1382 - Pump revision | Weight : 53.59 Kg Kgs                                                                                                                                                         | Surface Area :  | Mini Pump Chamber - High Head Effluent |             |
| 01                                                     | 06/11/12                                 | JMcM                | Initial Release        |                                                                                                                                                                               |                 |                                        |             |
|                                                        | All dimensions in mm Scale: Not to scale |                     |                        | Kingspan Environmental reserve the<br>right to alter the details of this drawing without prior notice.<br>This drawing is copyright and may not be reproduced or used without |                 | Kingspan                               |             |
| Y:\Drawing Data\02 - Sales Drawings\DS\DS - 12\DS1211P |                                          |                     |                        | the written permission of Kingspan Environmental.                                                                                                                             |                 | Environmental                          |             |