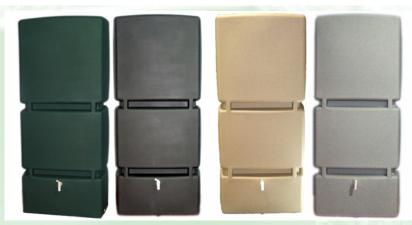

Has three inset brass connectors at 3/4". one tap point and two for further tank or pump attachment.

Fill with filtered rainwater from the 3P Filter Collector.

Available in Green, Black, Sand or Grey Granite

- Colour. Granite Sand Green Black
- Art no. 9000510 9000520 9000530 9000540