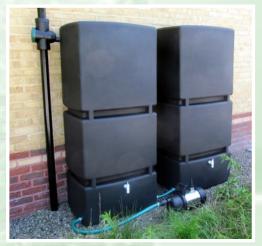

## 800 Litre Space Saving Superior Wall Tank

A durable, premium quality tank for garden rainwater storage.

Slim and sleek with an improved aesthetic design and increased capacity of 800 litres. Simple design, yet with a small space saving footprint.

Has three inset brass connectors at 3/4". one tap point and two for further tank or pump attachment.

Fill with filtered rainwater from the 3P Filter Collector.

Available in Green, Black, Sand or Grey Granite

## Wall Tank Features

- Size
- 800mm x 600mm x 1790mm Weight 37kg, sealed construction
- PE (Polyethylene) Material
- 1 x 3/4" tap connector, in brass - one hi-flow tap supplied
- 2 x 3/4" tank interconnecting points, in brass
- · Supplied with metal retention bracket, hole saw and rubber grommet sealing ring for 3P Filter Collector
- · Connect Tanks together easily with the 3P 3/4" Tank to Tank Set
- 3P Filter Collector available in 4 colours and sold separately
- · Long linking kits available for remote down-pipe connection
- · Powerful garden pump with electronic pressure control available, with linking kit.