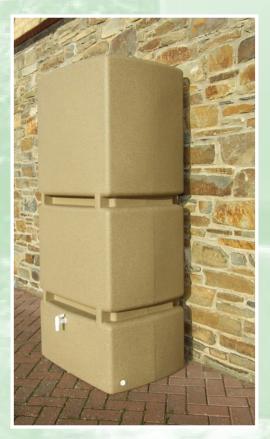

## 800 Litre Space Saving Superior Wall Tank

A durable, premium quality tank for garden rainwater storage.

Slim and sleek with an improved aesthetic design and increased capacity of 800 litres. Simple design, yet with a small space saving footprint.

Has three inset brass connectors at 3/4". one tap point and two for further tank or pump attachment.

Fill with filtered rainwater from the 3P Filter Collector.

Available in Green, Black, Sand or Grey Granite

## Wall Tank Features

- Size
- 800mm x 600mm x 1790mm Weight 37kg, sealed construction
- PE (Polyethylene) Material
- 1 x 3/4" tap connector, in brass - one hi-flow tap supplied
- 2 x 3/4" tank interconnecting points, in brass
- · Supplied with metal retention bracket, hole saw and rubber grommet sealing ring for 3P Filter Collector
- · Connect Tanks together easily with the 3P 3/4" Tank to Tank Set
- 3P Filter Collector available in 4 colours and sold separately
- · Long linking kits available for remote down-pipe connection
- · Powerful garden pump with electronic pressure control available, with linking kit.