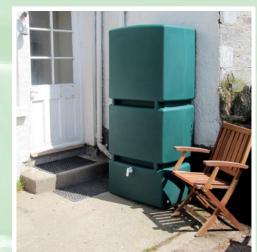

## 800 Litre Space Saving Superior Wall Tank

A durable, premium quality tank for garden rainwater storage.

Slim and sleek with an improved aesthetic design and increased capacity of 800 litres. Simple design, yet with a small space saving footprint.

Has three inset brass connectors at 3/4". one tap point and two for further tank or pump attachment.

Fill with filtered rainwater from the 3P Filter Collector.

Available in Green, Black, Sand or Grey Granite

## Wall Tank Features

- Size
- 800mm x 600mm x 1790mm Weight 37kg, sealed construction
- PE (Polyethylene) Material
- 1 x 3/4" tap connector, in brass - one hi-flow tap supplied
- 2 x 3/4" tank interconnecting points, in brass
- · Supplied with metal retention bracket, hole saw and rubber grommet sealing ring for 3P Filter Collector
- · Connect Tanks together easily with the 3P 3/4" Tank to Tank Set
- 3P Filter Collector available in 4 colours and sold separately
- · Long linking kits available for remote down-pipe connection
- · Powerful garden pump with electronic pressure control available, with linking kit.