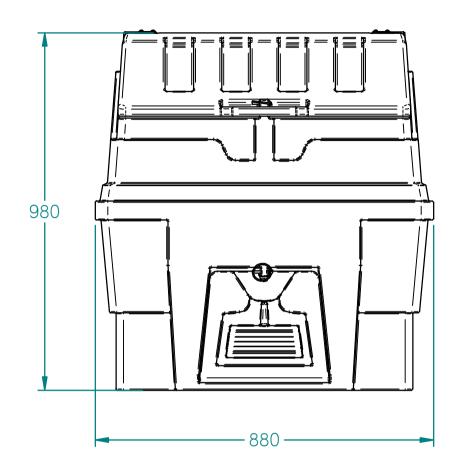

Nominal Weight: 22kg Approx Capacity: 300kg\*

\* Capacity based on Group 2 household coal. Actual capacity will vary depending on type/density of fuel stored.

Harlequin UNLESS OTHERWISE SPECIFIED: DIMENSIONS ARE IN MILLIMETRES **Clarehill Plastics Ltd** ANGLES ±1.0° GENERAL TOLERANCE ± 0.25mm TITLE CB2 Solid Fuel Storage Bunker DO NOT SCALE DRAWING — Use Figure Dimensions Only REV 06-002-001 ISSUE DWG NO: IF IN DOUBT, ASK 01 00 CB2.dft FILE NAME: DRAWN: PMcC PROJECTION SHEET: 1 of 1 Approved: 01/07/10 DATE: SCALE: 1:10