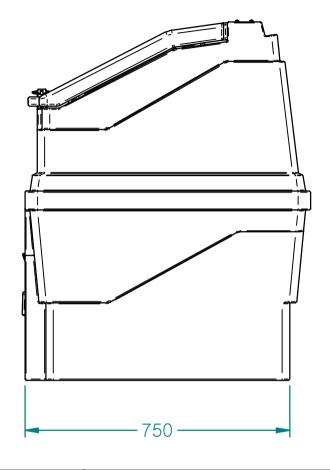

Nominal Weight: 22kg Approx Capacity: 300kg\*

\* Capacity based on Group 2 household coal. Actual capacity will vary depending on type/density of fuel stored.

Harlequin UNLESS OTHERWISE SPECIFIED: DIMENSIONS ARE IN MILLIMETRES **Clarehill Plastics Ltd** ANGLES ±1.0° GENERAL TOLERANCE ± 0.25mm TITLE CB2 Solid Fuel Storage Bunker DO NOT SCALE DRAWING — Use Figure Dimensions Only REV 06-002-001 ISSUE DWG NO: IF IN DOUBT, ASK 01 00 CB2.dft FILE NAME: DRAWN: PMcC PROJECTION SHEET: 1 of 1 Approved: 01/07/10 DATE: SCALE: 1:10