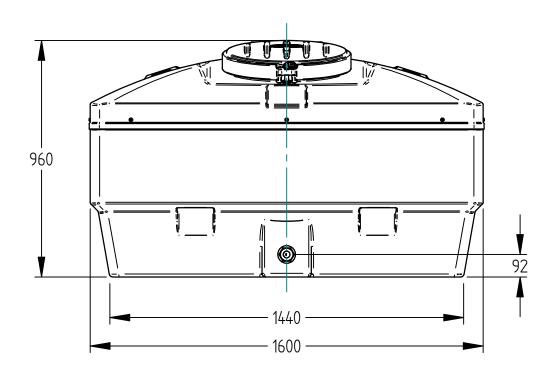

UNLESS OTHERWISE SPECIFIED: DIMENSIONS ARE IN MM LINEAR TOLERANCE ± 5.0mm, ANGLES ±0.5°

NOTES:

DO NOT SCALE DRAWING – Use Figure Dimensions Only

IF IN DOUBT, ASK

| 200LT Bunded Tank   | DWG NO: 03-011-018         | ISSUE DATE: 01/02/2012 |
|---------------------|----------------------------|------------------------|
| ZVVLI Dullueu Tulik | REVISION: 00               | Drawn by: JC           |
|                     | SHEET: 1 of 1              |                        |
|                     | FILE NAME: 1200LT Bund.dft |                        |