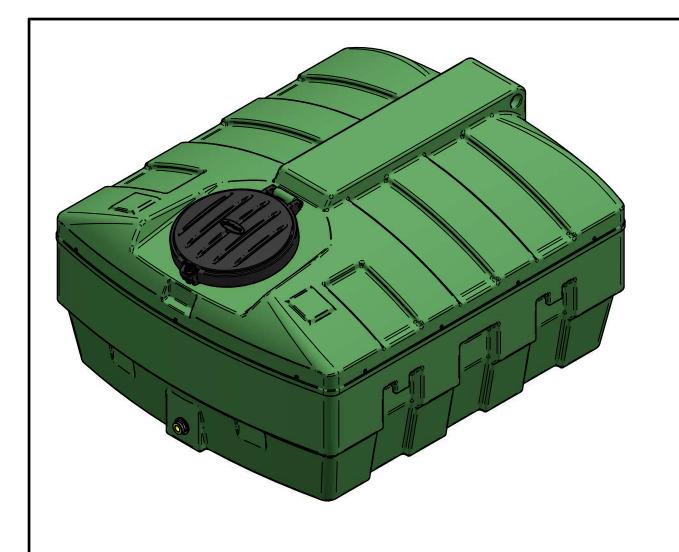

UNLESS OTHERWISE SPECIFIED: DIMENSIONS ARE IN MM LINEAR TOLERANCE ± 5.0mm, ANGLES ±0.5°

NOTES:

DO NOT SCALE DRAWING – Use Figure Dimensions Only

IF IN DOUBT, ASK

| 200LT Bunded Tank   | DWG NO: 03-011-018         | ISSUE DATE: 01/02/2012 |
|---------------------|----------------------------|------------------------|
| ZVVLI Dullueu Tulik | REVISION: 00               | Drawn by: JC           |
|                     | SHEET: 1 of 1              |                        |
|                     | FILE NAME: 1200LT Bund.dft |                        |