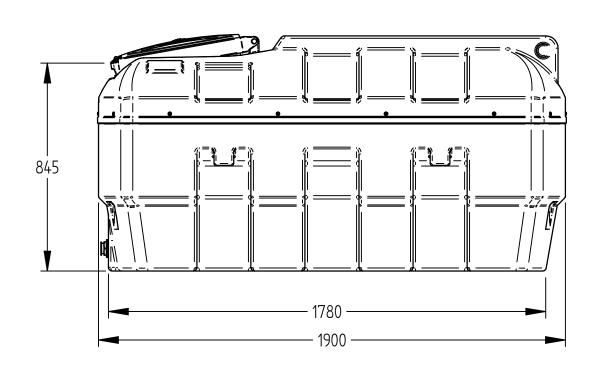

UNLESS OTHERWISE SPECIFIED: DIMENSIONS ARE IN MM LINEAR TOLERANCE ± 5.0mm, ANGLES ±0.5°

NOTES:

DO NOT SCALE DRAWING – Use Figure Dimensions Only

IF IN DOUBT, ASK

| 200LT Bunded Tank   | DWG NO: 03-011-018         | ISSUE DATE: 01/02/2012 |
|---------------------|----------------------------|------------------------|
| ZVVLI Dullueu Tulik | REVISION: 00               | Drawn by: JC           |
|                     | SHEET: 1 of 1              |                        |
|                     | FILE NAME: 1200LT Bund.dft |                        |