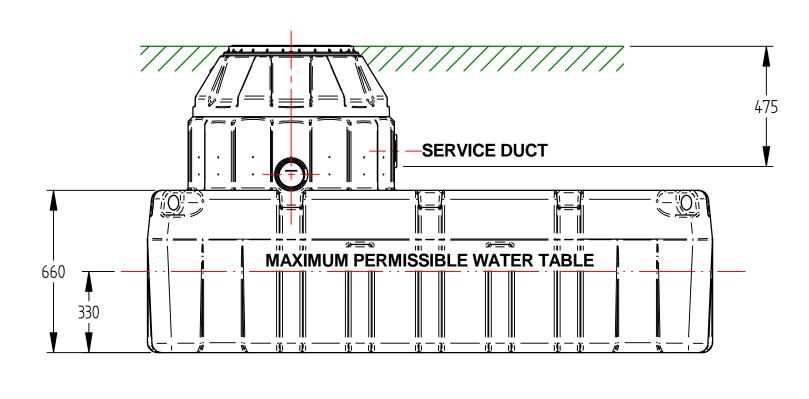

UNLESS OTHERWISE SPECIFIED: DIMENSIONS ARE IN MM TITLE: Linear Tolerance ± 5.0mm, angles ±0.5°

DO NOT SCALE DRAWING — Use Figure Dimensions Only

IF IN DOUBT, ASK

| 1500LT HydroStore  | DWG NO: 14-014-001     | ISSUE DATE: 01/08/2018 | Γ |
|--------------------|------------------------|------------------------|---|
| 1200LT TIYULUSTULE | REVISION: 00           | Drawn by: JC           |   |
| NOTES:             | SHEET: 1 of 1          |                        |   |
|                    | FILE NAME: RWH1500.dft |                        | L |