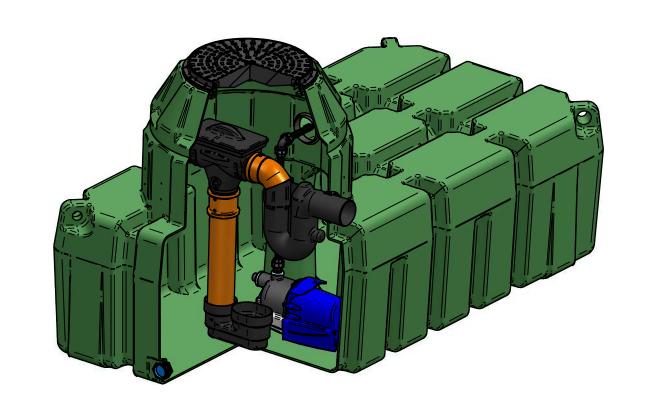

UNLESS OTHERWISE SPECIFIED: DIMENSIONS ARE IN MM TITLE: Linear Tolerance ± 5.0mm, angles ±0.5°

DO NOT SCALE DRAWING — Use Figure Dimensions Only

IF IN DOUBT, ASK

| 1500LT HydroStore  | DWG NO: 14-014-001     | ISSUE DATE: 01/08/2018 | Γ |
|--------------------|------------------------|------------------------|---|
| 1200LT TIYULUSTULE | REVISION: 00           | Drawn by: JC           |   |
| NOTES:             | SHEET: 1 of 1          |                        |   |
|                    | FILE NAME: RWH1500.dft |                        | L |