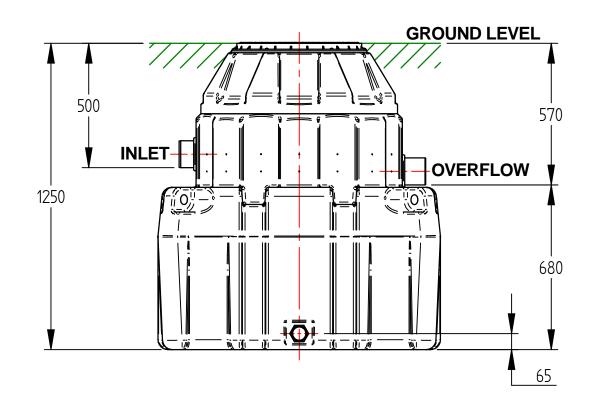

UNLESS OTHERWISE SPECIFIED: DIMENSIONS ARE IN MM TITLE: Linear Tolerance ± 5.0mm, angles ±0.5°

DO NOT SCALE DRAWING — Use Figure Dimensions Only

IF IN DOUBT, ASK

| 1500LT HydroStore  | DWG NO: 14-014-001     | ISSUE DATE: 01/08/2018 | Γ |
|--------------------|------------------------|------------------------|---|
| 1200LT TIYULUSTULE | REVISION: 00           | Drawn by: JC           |   |
| NOTES:             | SHEET: 1 of 1          |                        |   |
|                    | FILE NAME: RWH1500.dft |                        | L |