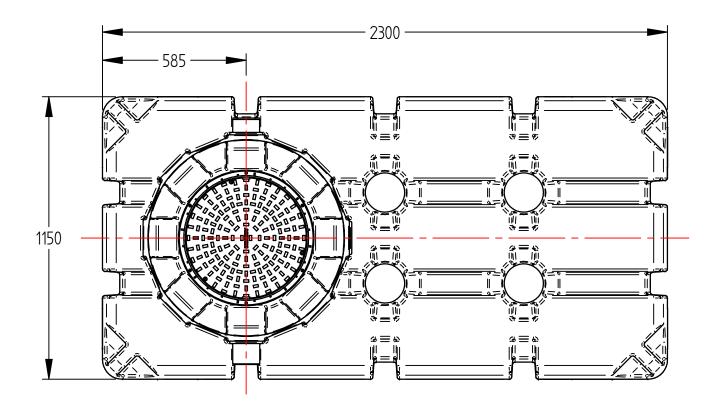

UNLESS OTHERWISE SPECIFIED: DIMENSIONS ARE IN MM TITLE: Linear Tolerance ± 5.0mm, angles ±0.5°

DO NOT SCALE DRAWING — Use Figure Dimensions Only

IF IN DOUBT, ASK

| 1500LT HydroStore  | DWG NO: 14-014-001     | ISSUE DATE: 01/08/2018 | Γ |
|--------------------|------------------------|------------------------|---|
| 1200LT TIYULUSTULE | REVISION: 00           | Drawn by: JC           |   |
| NOTES:             | SHEET: 1 of 1          |                        |   |
|                    | FILE NAME: RWH1500.dft |                        | L |