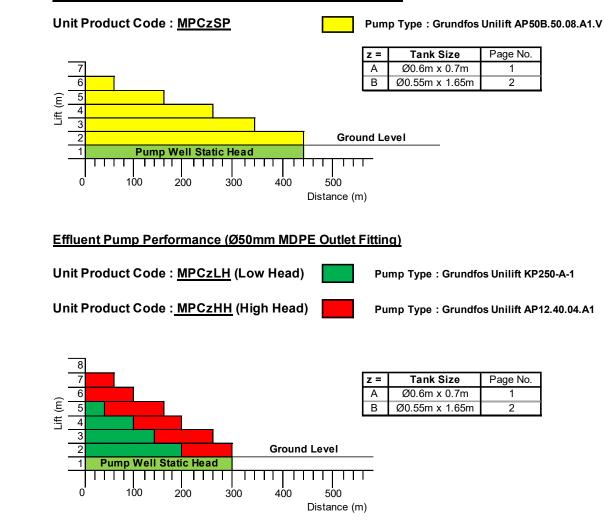

### Sewage Pump Performance (Ø63mm MDPE Outlet Fitting)

#### (IMPORTANT NOTE: Lift Needs to be Calculated from the Base of the Pump Chamber)

| Please check with Kingspan Environmental that this drawing is the latest issue |        |             |                        |  | Material : Various                                                                                                                                                                                                                 | Tolerance :     |                           | Page 1 of 2     |
|--------------------------------------------------------------------------------|--------|-------------|------------------------|--|------------------------------------------------------------------------------------------------------------------------------------------------------------------------------------------------------------------------------------|-----------------|---------------------------|-----------------|
| Issue Date                                                                     |        | Approved by | Description            |  | Finish :                                                                                                                                                                                                                           | Thickness : n/a | Drawing : DS1205P         | Fuge Forz       |
| 02 21/07/1                                                                     |        |             | CC1382 - Pump revision |  | Weight : 25.69 Kg Kgs                                                                                                                                                                                                              | Surface Area :  | Mini Dump Chamber Dump Se | Jaction Cuida   |
| 01 05/11/1                                                                     | 2 JMcM |             | Initial Release        |  |                                                                                                                                                                                                                                    |                 | Mini Pump Chamber Pump Se | Selection Guide |
| All dimensions in mm Scale: Not to scale                                       |        |             |                        |  | Kingspan Environmental reserve the<br>right to alter the details of this drawing without prior notice.<br>This drawing is copyright and may not be reproduced or used without<br>the written permission of Kingspan Environmental. |                 |                           |                 |
| Y:\Drawing Data\02 - Sales Drawings\DS\DS - 12\DS1205P                         |        |             |                        |  | the written permission of Kingspan Environmental.                                                                                                                                                                                  |                 |                           |                 |