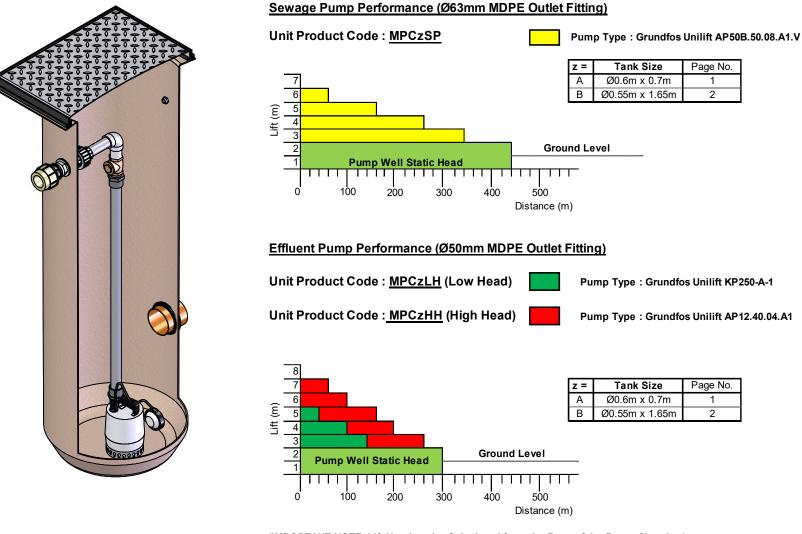

### Sewage Pump Performance (Ø63mm MDPE Outlet Fitting)

#### (IMPORTANT NOTE: Lift Needs to be Calculated from the Base of the Pump Chamber)

| Please check with Kingspan Environmental that this drawing is the latest issue |        |             |                        |  | Material : Various                                                                                                                                                                                                                 | Tolerance :     |                           | Page 1 of 2     |
|--------------------------------------------------------------------------------|--------|-------------|------------------------|--|------------------------------------------------------------------------------------------------------------------------------------------------------------------------------------------------------------------------------------|-----------------|---------------------------|-----------------|
| Issue Date                                                                     |        | Approved by | Description            |  | Finish :                                                                                                                                                                                                                           | Thickness : n/a | Drawing : DS1205P         | Fuge Forz       |
| 02 21/07/1                                                                     |        |             | CC1382 - Pump revision |  | Weight : 25.69 Kg Kgs                                                                                                                                                                                                              | Surface Area :  | Mini Dump Chamber Dump Se | Jaction Cuida   |
| 01 05/11/1                                                                     | 2 JMcM |             | Initial Release        |  |                                                                                                                                                                                                                                    |                 | Mini Pump Chamber Pump Se | Selection Guide |
| All dimensions in mm Scale: Not to scale                                       |        |             |                        |  | Kingspan Environmental reserve the<br>right to alter the details of this drawing without prior notice.<br>This drawing is copyright and may not be reproduced or used without<br>the written permission of Kingspan Environmental. |                 |                           |                 |
| Y:\Drawing Data\02 - Sales Drawings\DS\DS - 12\DS1205P                         |        |             |                        |  | the written permission of Kingspan Environmental.                                                                                                                                                                                  |                 |                           |                 |